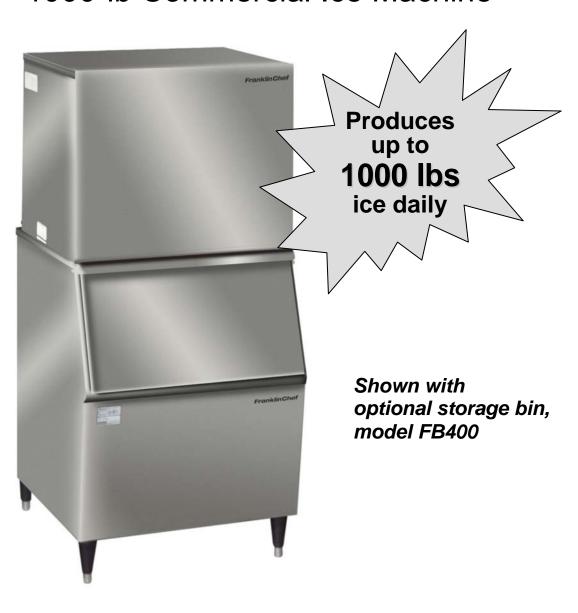

### **FIM1000**

1000-lb Commercial Ice Machine

### **FEATURES:**

- ► Up to 1000 lbs ice production per day
- ► Clear, hard, cube-shaped ice
- ► Stainless steel construction
- Ice machine has recessed handles for easy handling
- ► Air cooling: air in from back, out from side
- ► Free-standing or built-in applications
- **▶** Electronic controls

# Model FIM1000 Commercial Ice Machine

|                        | FIM1000                                                       |
|------------------------|---------------------------------------------------------------|
| Description            | Ice machine                                                   |
| Power supply           | 230VAC ~ 60Hz                                                 |
| Power consumption      | 5.4 kW·h/100 lbs ice                                          |
| Ice-making/-harvest    | 9.2A / 11.3A                                                  |
| rated current          | 9.2A / 11.5A                                                  |
| Ice production         | 1,002 lbs/day* / 795 lbs/day**                                |
| Ice cube shape         | Cube                                                          |
| Ice cube size, in.     | <sup>7</sup> ⁄ <sub>8</sub> x 1 x <sup>3</sup> ⁄ <sub>4</sub> |
| Unit size, in.         | 30W x 24D x 265⁄4H                                            |
| Unit weight, lbs.      | 194                                                           |
| Packed size, in.       | 32¼W x 26⅓D x 33%H                                            |
| Packed weight, lbs.    | 208                                                           |
| Refrigerant            | R404A, 52.9 oz                                                |
| High/Low side pressure | 400psig/190psig                                               |
| Inlet water pipe       | 3/8"                                                          |
| UPC number             | 719530 21115 1                                                |
| 20' container          | 46 (two layers)                                               |
| 40' container          | 100 (two layers)                                              |
| 40'HQ container        | 150 (three layers)                                            |