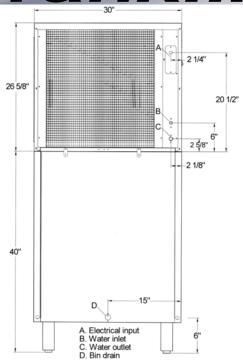

# Model FIM1000 Commercial Ice Machine

|                        | FIM1000                                                       |
|------------------------|---------------------------------------------------------------|
| Description            | Ice machine                                                   |
| Power supply           | 230VAC ~ 60Hz                                                 |
| Power consumption      | 5.4 kW·h/100 lbs ice                                          |
| Ice-making/-harvest    | 9.2A / 11.3A                                                  |
| rated current          | 9.2A / 11.5A                                                  |
| Ice production         | 1,002 lbs/day* / 795 lbs/day**                                |
| Ice cube shape         | Cube                                                          |
| Ice cube size, in.     | <sup>7</sup> ⁄ <sub>8</sub> x 1 x <sup>3</sup> ⁄ <sub>4</sub> |
| Unit size, in.         | 30W x 24D x 265⁄4H                                            |
| Unit weight, lbs.      | 194                                                           |
| Packed size, in.       | 32¼W x 26⅓D x 33%H                                            |
| Packed weight, lbs.    | 208                                                           |
| Refrigerant            | R404A, 52.9 oz                                                |
| High/Low side pressure | 400psig/190psig                                               |
| Inlet water pipe       | 3/8"                                                          |
| UPC number             | 719530 21115 1                                                |
| 20' container          | 46 (two layers)                                               |
| 40' container          | 100 (two layers)                                              |
| 40'HQ container        | 150 (three layers)                                            |